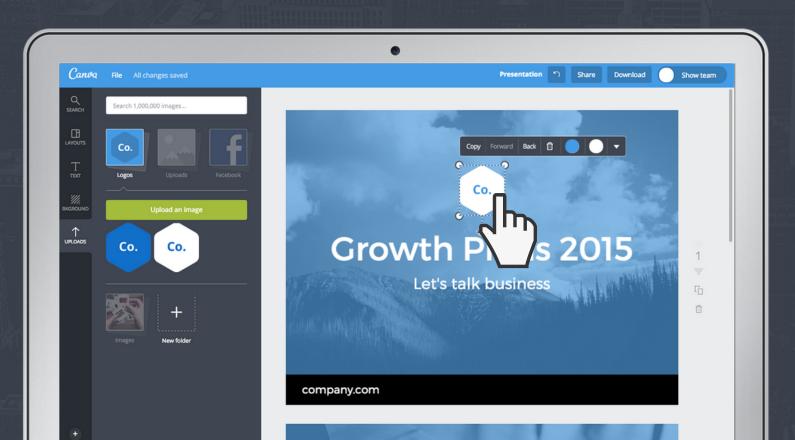

### How to use your brand logo

Upload your brand logo so that it's always on-hand. You'll be able to access it any time from the 'Uploads' tab in the Canva editor.

#### How to create a template

It's easy to turn one of your Canva designs into a Template that's available for you and your team to use. Simply create a design like normal and then click 'Show Team' and then tick the box 'Publish as a team template'.