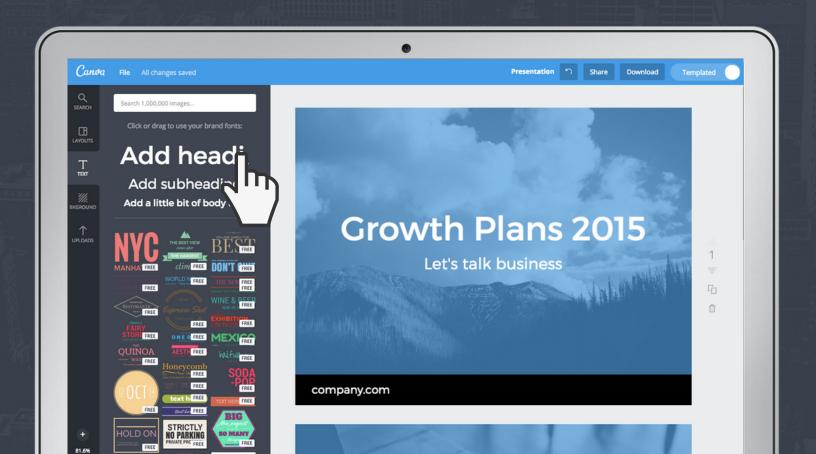

#### How to use your brand fonts

Your brand fonts will appear in the Canva editor on the 'Fonts' tab for you and any of your team members.

### How to use your brand logo

Upload your brand logo so that it's always on-hand. You'll be able to access it any time from the 'Uploads' tab in the Canva editor.