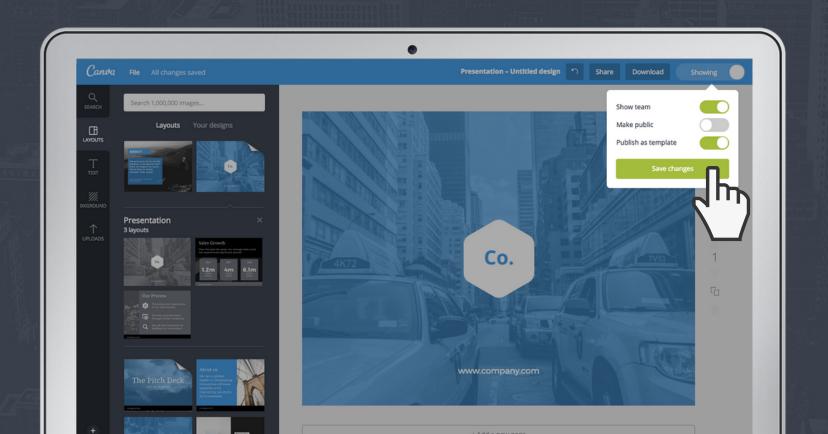

#### How to create a template

It's easy to turn one of your Canva designs into a Template that's available for you and your team to use. Simply create a design like normal and then click 'Show Team' and then tick the box 'Publish as a team template'.