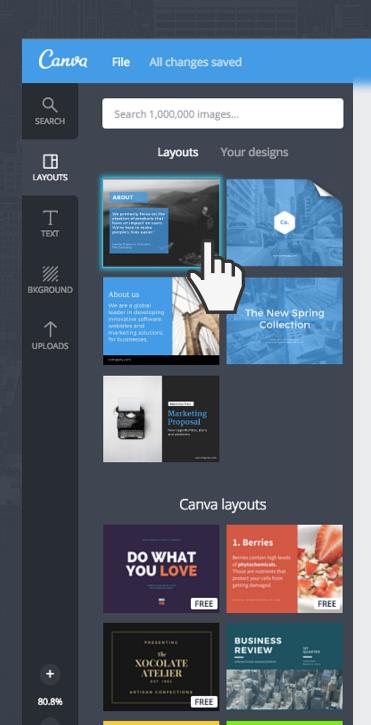

## How to use a template

Once you have created a design template anyone on your team can use it. There are two ways they can access the templates. (1) On your 'Team Templates' page or inside the Canva editor on the 'Layouts' tab.

## How to remix your designs

You can now reuse any of your previous designs, right here in the editor. Look under "Layouts" and try changing this page to one of your own designs.