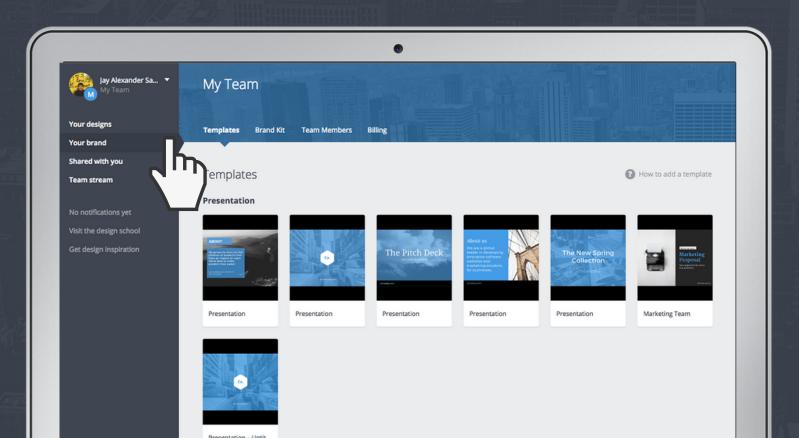

### How to access your templates

All of your team templates are available on your Team Templates page. To use any of these templates, a user simply clicks on it and it will open in the Canva editor, ready to be edited.