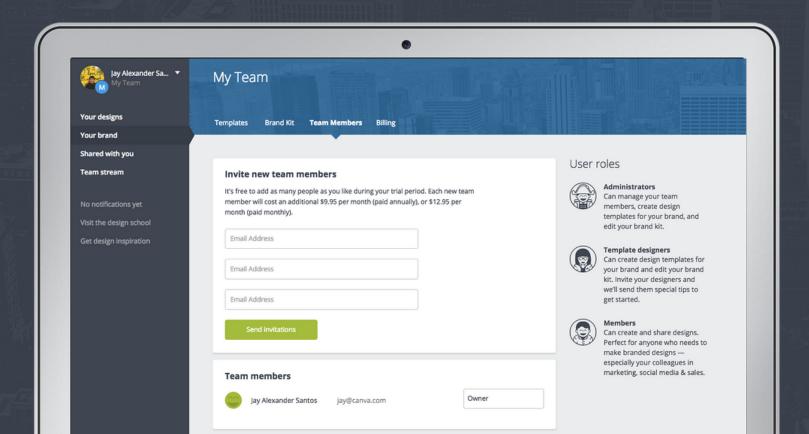

#### How to invite your team

Get the most out of your trial by adding your team. You can add three types of users: admins, layout designers and members:

**Admins** 

Admins can add people and set permissions for your team.

**Layout Designers** 

The person in your organisation who'll create your team layouts.

**Team Members** 

Anyone who'll be using Canva to create graphics.

#### How to invite your team

Get the most out of your trial by adding your team. You can add three types of users: admins, layout designers and members: