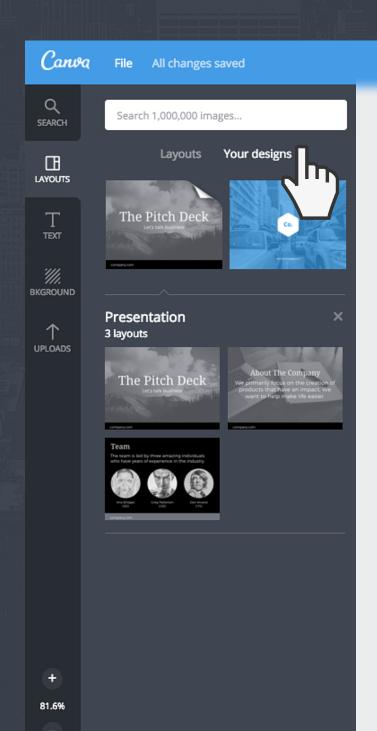

## How to remix your designs

You can now reuse any of your previous designs, right here in the editor. Look under "Layouts" and try changing this page to one of your own designs.