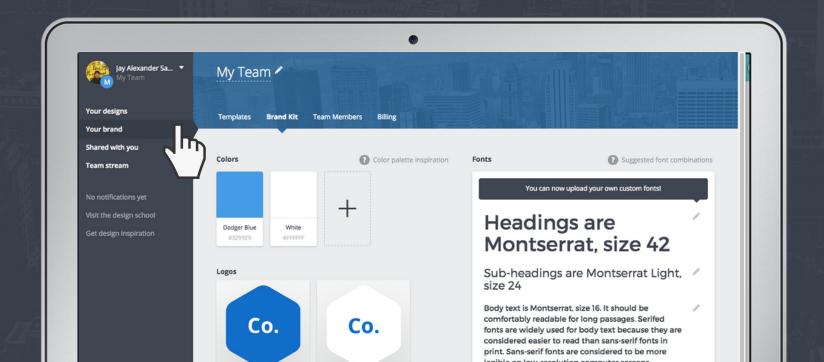

## How to access your new Brand Kit

With *Canva for Work* you can save your brand's colors, logos and fonts on your brand new Brand Kit and then access your brand assets inside the Canva editor.

#### How to use your brand colors

The color palette you choose in your Brand Kit will appear as the default selection when designing in the Canva editor, which will make it easy to stay on brand.

#### How to use your brand fonts

Your brand fonts will appear in the Canva editor on the 'Fonts' tab for you and any of your team members.

### How to use your brand logo

Upload your brand logo so that it's always on-hand. You'll be able to access it any time from the 'Uploads' tab in the Canva editor.